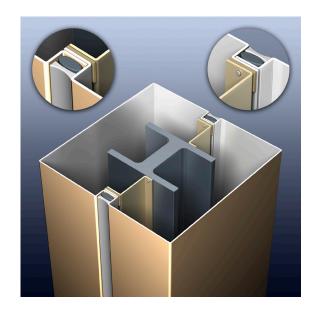

- ▶ The PAC 2000C Caulk Joint column cover is designed to leave a small open vertical reveal where the sections meet. Backer rod and caulk are applied to the vertical reveal joint to complete the installation.
- ▶ The PAC 2000C square column covers can be fabricated to various widths.
- Please contact Petersen for complete details regarding our fabrication flexibility and capabilities.