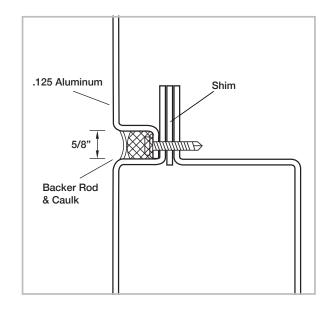

- ▶ The PAC 2000C Caulk Joint column cover is designed to leave a small open vertical reveal where the sections meet. Backer rod and caulk are applied to the vertical reveal joint to complete the installation.
- ▶ The PAC 2000C square column covers can be fabricated to various widths.
- Please contact Petersen for complete details regarding our fabrication flexibility and capabilities.

## MATERIALS

- .063 .125 aluminum
- ▶ 4mm composite aluminum
- ▶ 16 gauge stainless steel