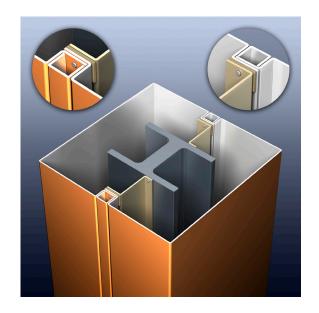

- ▶ The PAC-2000R Reveal Joint column cover is designed to leave a small open vertical reveal where the sections meet. A metal channel filler is fabricated to fit into the vertical joint and is set in sealant for a clean, easy installation.
- ▶ The PAC-2000R square column covers can be fabricated to various widths.
- Please contact Petersen for complete details regarding our fabrication flexibility and capabilities.