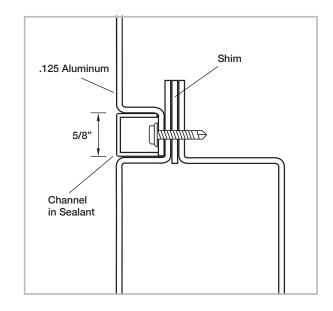

- ▶ The PAC-2000R Reveal Joint column cover is designed to leave a small open vertical reveal where the sections meet. A metal channel filler is fabricated to fit into the vertical joint and is set in sealant for a clean, easy installation.
- ▶ The PAC-2000R square column covers can be fabricated to various widths.
- Please contact Petersen for complete details regarding our fabrication flexibility and capabilities.

## MATERIALS

- .063 .125 aluminum
- ▶ 4mm composite aluminum
- ▶ 16 gauge stainless steel