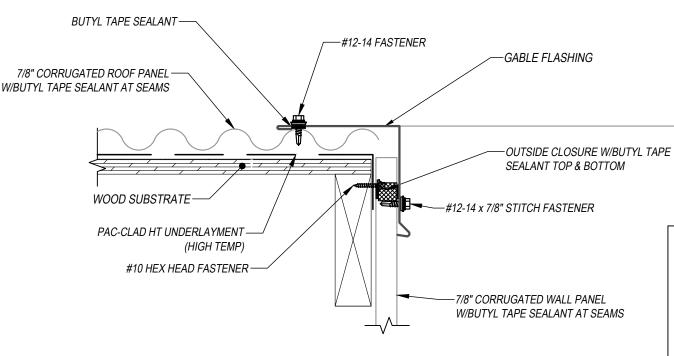

## **GABLE**

## KEYNOTES:

- TRIM FASTENERS ARE SELF-TAPPING PANCAKE HEAD AND MUST BE INSTALLED IN A STAGGERED PATTERN
- · CLIP FASTENERS MUST PENETRATE WOOD SUBSTRATE BY 5/8" MINIMUM THREAD LENGTH
- · FASTENER SPACING VARIES BASED ON PROJECT SPECIFIC LOADS AND/OR LOCAL BUILDING CODES
- · BUTYL TAPE SEALANT USED AT ALL SIDE LAPS WHEN USED AS ROOF PANELS

55/8"

"September 1/2"

"GABLE FLASHING

FLASHINGS

DISCLAIMER: DETAIL SHOWN FOR ILLUSTRATION PURPOSES ONLY, ACTUAL PROJECT DETAIL MAY VARY