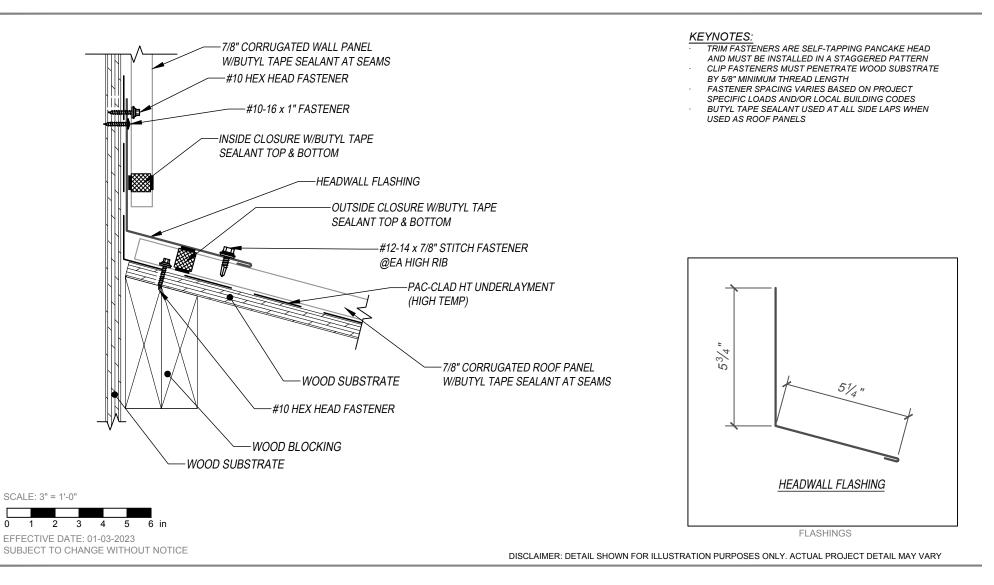

7/8" CORRUGATED - WOOD SUBSTRATE DETAILS HFADWALL



7/8" CORRUGATED PANEL



## **PETERSEN ALUMINUM CORPORATION - PAC-CLAD.COM**

0

HQ: 1005 Tonne Road Elk Grove Village, IL 60007 P: 800-PAC-CLAD F: 800-722-7150

9060 Junction Drive Annapolis Junction, MD 20701 P: 800-344-1400 F: 301-953-7627

10551 PAC Road Tyler, TX 75707 P: 800-441-8661 F: 903-581-8592

102 Northpoint Parkway Acworth, GA 30102 P: 800-272-4482 F: 770-420-2533

SALES@PETERSENMAIL.COM

1800 S. 7th Ave., Suite 130 Phoenix, AZ 85007 P: 833-750-1935 F: 602-254-6504

9817 233rd Ave. E, Suite A Bonney Lake, WA 98391 P: 253-501-2450 F' N/A