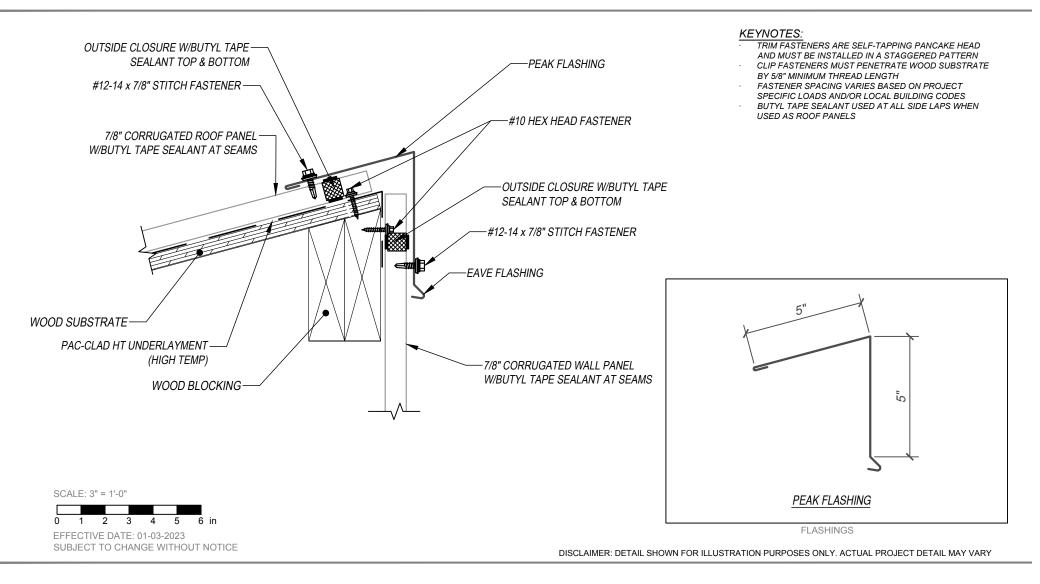

7/8" CORRUGATED - WOOD SUBSTRATE DETAILS

PEAK



7/8" CORRUGATED PANEL



## PETERSEN ALUMINUM CORPORATION - PAC-CLAD.COM

HQ: 1005 Tonne Road Elk Grove Village, IL 60007 P: 800-PAC-CLAD F: 800-722-7150 9060 Junction Drive Annapolis Junction, MD 20701 P: 800-344-1400 F: 301-953-7627

## 10551 PAC Road Tyler, TX 75707 P: 800-441-8661 F: 903-581-8592

102 Northpoint Parkway Acworth, GA 30102 P: 800-272-4482 F: 770-420-2533

SALES@PETERSENMAIL.COM

1800 S. 7th Ave., Suite 130 Phoenix, AZ 85007 P: 833-750-1935 F: 602-254-6504

9817 233rd Ave. E, Suite A Bonney Lake, WA 98391 P: 253-501-2450 F: N/A