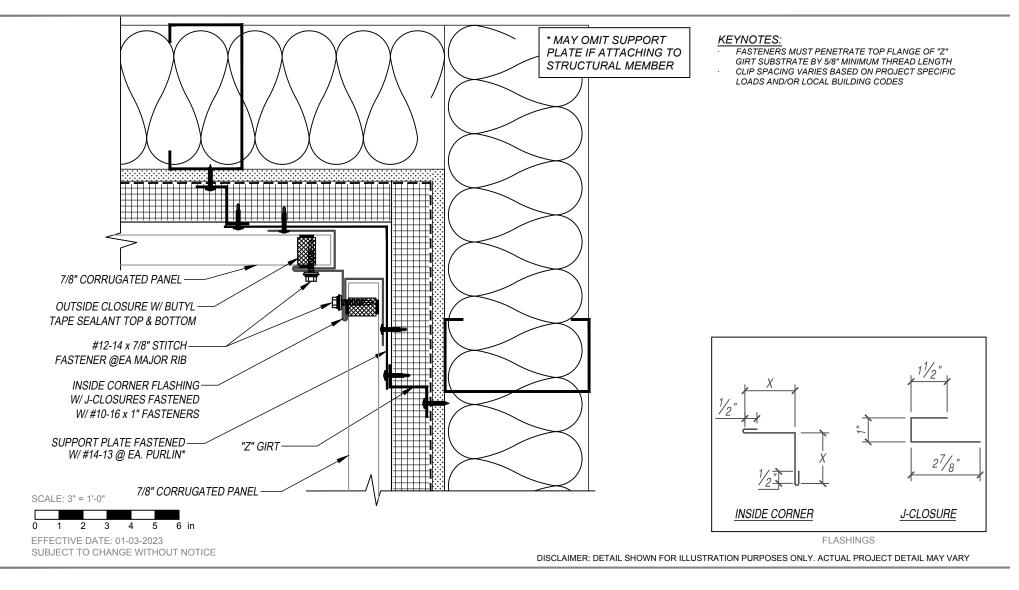

## 7/8" CORRUGATED - Z-GIRT

HORIZONTAL APPLICATION

7/8" CORRUGATED PANEL



## PETERSEN ALUMINUM CORPORATION - PAC-CLAD.COM

HQ: 1005 Tonne Road Elk Grove Village, IL 60007 P: 800-PAC-CLAD F: 800-722-7150 9060 Junction Drive Annapolis Junction, MD 20701 P: 800-344-1400 F: 301-953-7627

10551 PAC Road Tyler, TX 75707 P: 800-441-8661 F: 903-581-8592 102 Northpoint Parkway Acworth, GA 30102 P: 800-272-4482 F: 770-420-2533

SALES@PETERSENMAIL.COM

1800 S. 7th Ave., Suite 130 Phoenix, AZ 85007 P: 833-750-1935 F: 602-254-6504

9817 233rd Ave. E, Suite A Bonney Lake, WA 98391 P: 253-501-2450 F: N/A