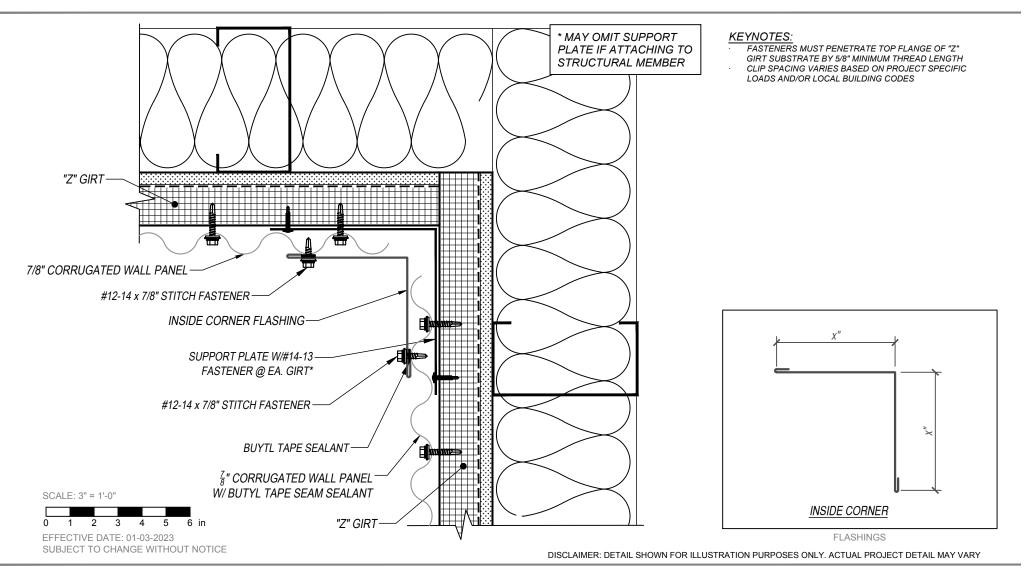

## 7/8" CORRUGATED - Z-GIRT

VERTICAL APPLICATION

7/8" CORRUGATED PANEL



## **PETERSEN ALUMINUM CORPORATION - PAC-CLAD.COM**

HQ: 1005 Tonne Road Elk Grove Village, IL 60007 P: 800-PAC-CLAD F: 800-722-7150 9060 Junction Drive Annapolis Junction, MD 20701 P: 800-344-1400 F: 301-953-7627

10551 PAC Road Tyler, TX 75707 P: 800-441-8661 F: 903-581-8592 102 Northpoint Parkway Acworth, GA 30102 P: 800-272-4482 F: 770-420-2533

SALES@PETERSENMAIL.COM

1800 S. 7th Ave., Suite 130 Phoenix, AZ 85007 P: 833-750-1935 F: 602-254-6504

9817 233rd Ave. E, Suite A Bonney Lake, WA 98391 P: 253-501-2450 F: N/A