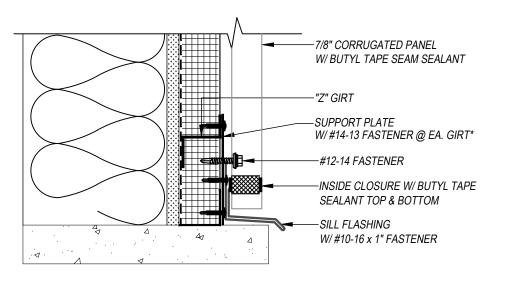

7/8" CORRUGATED - Z-GIRT SILL DETAIL VERTICAL APPLICATION

7/8" CORRUGATED PANEL

## \* MAY OMIT SUPPORT PLATE IF ATTACHING TO STRUCTURAL MEMBER

## KEYNOTES:

FASTENER'S MUST PENETRATE TOP FLANGE OF "Z" GIRT SUBSTRATE BY 5/8" MINIMUM THREAD LENGTH CLIP SPACING VARIES BASED ON PROJECT SPECIFIC LOADS AND/OR LOCAL BUILDING CODES

SCALE: 3" = 1'-0" 0 1 2 3 4 5 6 in EFFECTIVE DATE: 01-03-2023 SUBJECT TO CHANGE WITHOUT NOTICE

DISCLAIMER: DETAIL SHOWN FOR ILLUSTRATION PURPOSES ONLY. ACTUAL PROJECT DETAIL MAY VARY