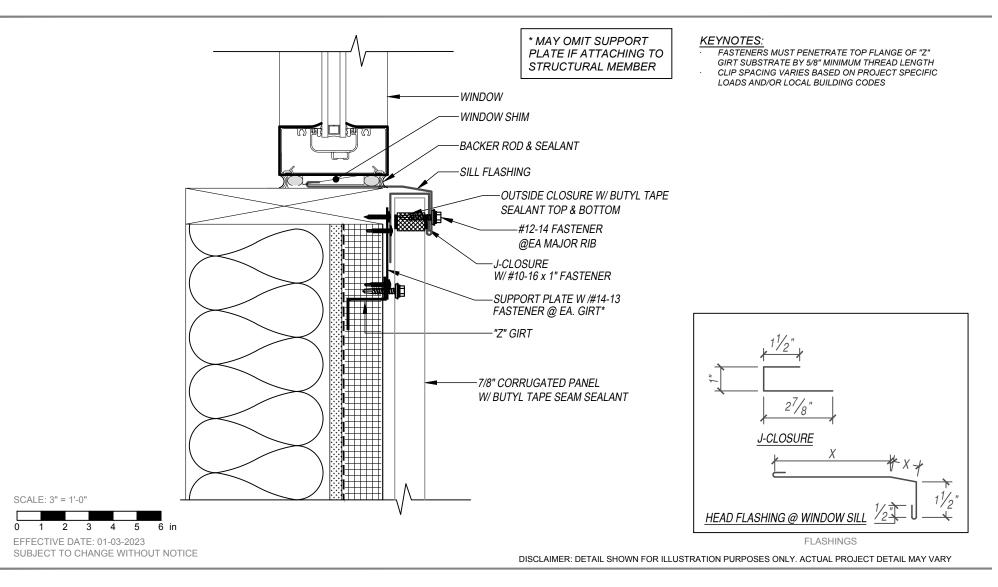

## 7/8" CORRUGATED - Z-GIRT

VERTICAL APPLICATION

7/8" CORRUGATED PANEL



## **PETERSEN ALUMINUM CORPORATION - PAC-CLAD.COM**

HQ: 1005 Tonne Road Elk Grove Village, IL 60007 P: 800-PAC-CLAD F: 800-722-7150 9060 Junction Drive Annapolis Junction, MD 20701 P: 800-344-1400 F: 301-953-7627

## 10551 PAC Road Tyler, TX 75707 P: 800-441-8661 F: 903-581-8592

102 Northpoint Parkway Acworth, GA 30102 P: 800-272-4482 F: 770-420-2533

SALES@PETERSENMAIL.COM

1800 S. 7th Ave., Suite 130 Phoenix, AZ 85007 P: 833-750-1935 F: 602-254-6504

9817 233rd Ave. E, Suite A Bonney Lake, WA 98391 P: 253-501-2450 F: N/A