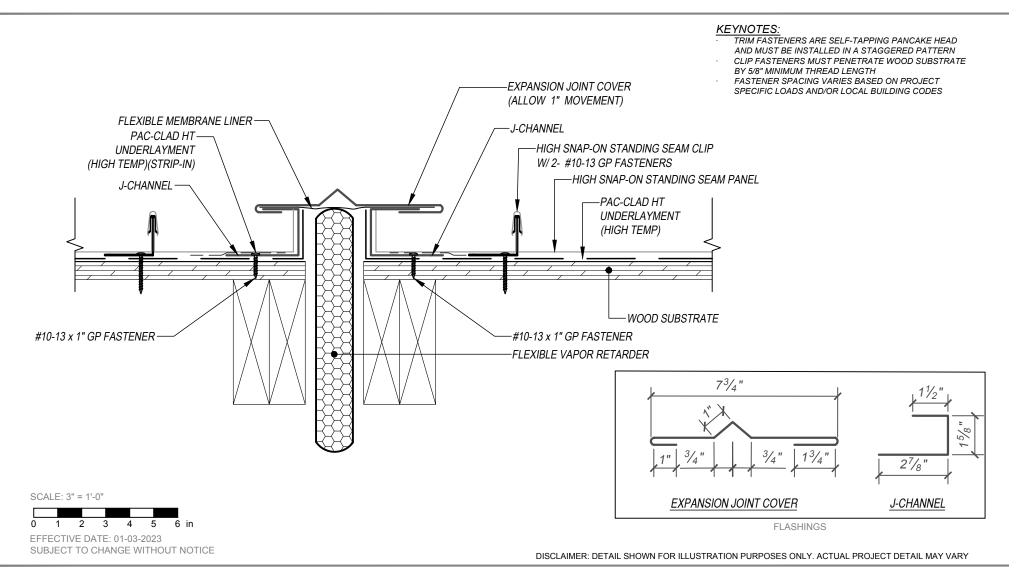

## HIGH SNAP-ON STANDING SEAM - WOOD SUBSTRATE DETAILS

LS

HIGH SNAP-ON STANDING SEAM