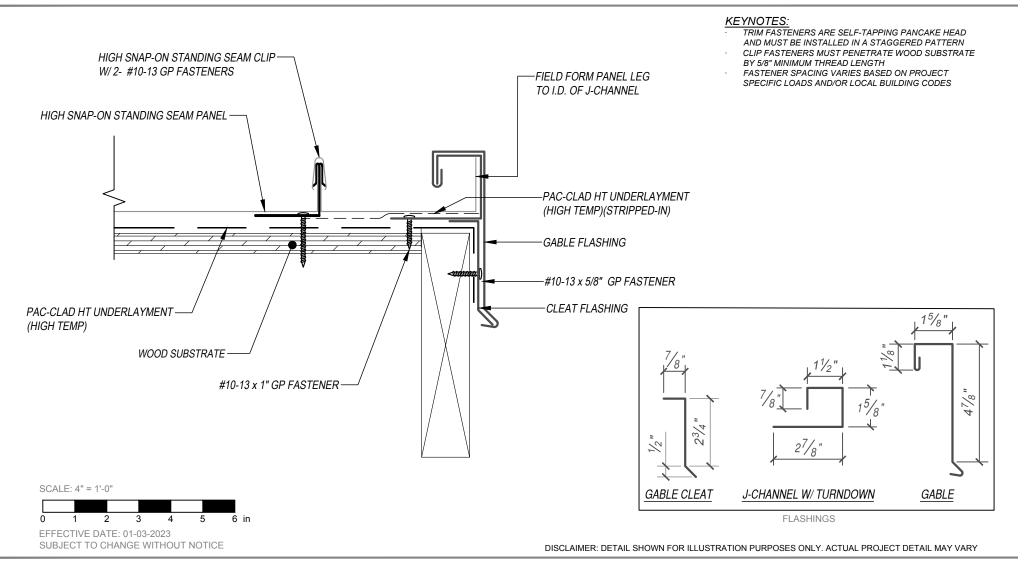

## HIGH SNAP-ON STANDING SEAM - WOOD SUBSTRATE DETAILS GABLE - OPTION 4 (J-CHANNEL TURN DOWN - FLOATING)

AILS HIGH SNAP-ON STANDING SEAM