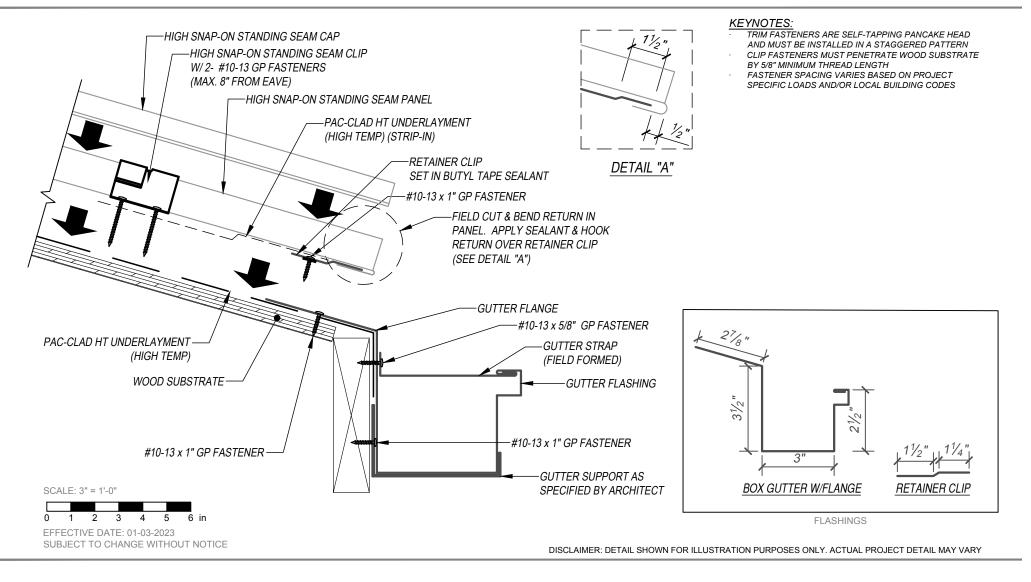

HIGH SNAP-ON STANDING SEAM - WOOD SUBSTRATE DETAILS GUTTER - OPTION 2 (WITH FLANGE)

HIGH SNAP-ON STANDING SEAM