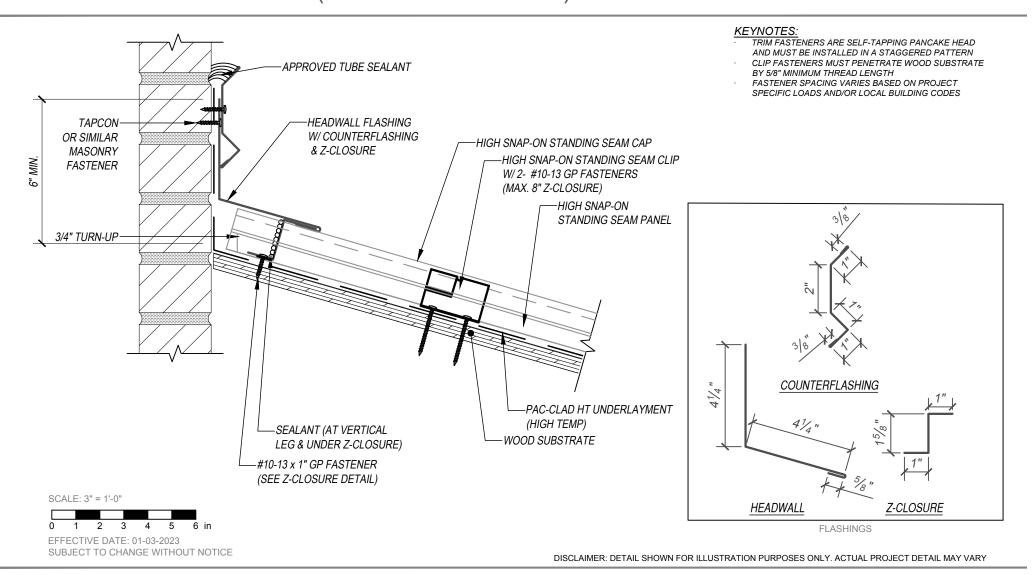

## HIGH SNAP-ON STANDING SEAM - WOOD SUBSTRATE DETAILS HEADWALL - OPTION 3 (COUNTERFLASHING)

AILS

HIGH SNAP-ON STANDING SEAM