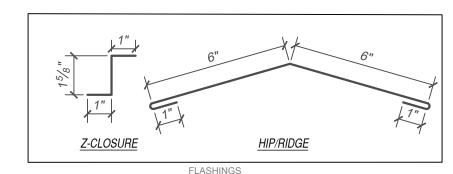

## HIGH SNAP-ON STANDING SEAM - WOOD SUBSTRATE DETAILS

## HIP / RIDGE



## KEYNOTES:

- TRIM FASTENERS ARE SELF-TAPPING PANCAKE HEAD AND MUST BE INSTALLED IN A STAGGERED PATTERN
- CLIP FASTENERS MUST PENETRATE WOOD SUBSTRATE BY 5/8" MINIMUM THREAD LENGTH
- FASTENER SPACING VARIES BASED ON PROJECT SPECIFIC LOADS AND/OR LOCAL BUILDING CODES





DISCLAIMER: DETAIL SHOWN FOR ILLUSTRATION PURPOSES ONLY, ACTUAL PROJECT DETAIL MAY VARY

## PETERSEN ALUMINUM CORPORATION - PAC-CLAD.COM

SCALE: 3" = 1'-0"

EFFECTIVE DATE: 01-03-2023

SUBJECT TO CHANGE WITHOUT NOTICE

P: 800-441-8661

F: 903-581-8592

SALES@PETERSENMAIL.COM