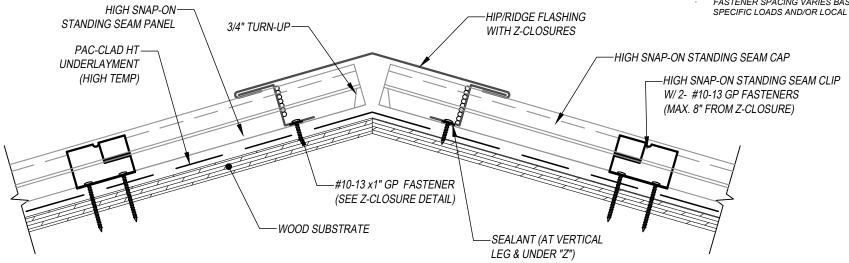

## HIP / RIDGE

## KEYNOTES:

- TRIM FASTENERS ARE SELF-TAPPING PANCAKE HEAD AND MUST BE INSTALLED IN A STAGGERED PATTERN
- CLIP FASTENERS MUST PENETRATE WOOD SUBSTRATE BY 5/8" MINIMUM THREAD LENGTH
- FASTENER SPACING VARIES BASED ON PROJECT SPECIFIC LOADS AND/OR LOCAL BUILDING CODES

DISCLAIMER: DETAIL SHOWN FOR ILLUSTRATION PURPOSES ONLY, ACTUAL PROJECT DETAIL MAY VARY