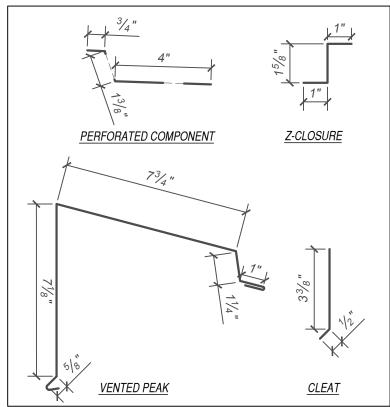

## PEAK - OPTION 2 (1/2 RIDGE -HIGH PEAK SIDE -VENTED)

HIGH SNAP-ON STANDING SEAM

**FLASHINGS** 

DISCLAIMER: DETAIL SHOWN FOR ILLUSTRATION PURPOSES ONLY, ACTUAL PROJECT DETAIL MAY VARY