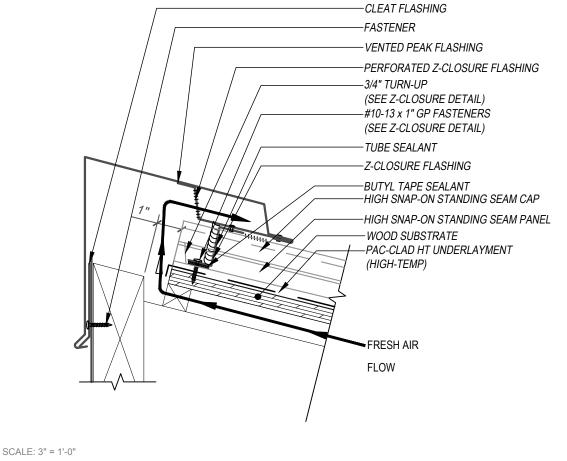

## PEAK - OPTION 2 (1/2 RIDGE -HIGH PEAK SIDE -VENTED)

HIGH SNAP-ON STANDING SEAM

## KEYNOTES:

- TRIM FASTENERS ARE SELF-TAPPING PANCAKE HEAD AND MUST BE INSTALLED IN A STAGGERED PATTERN
- CLIP FASTENERS MUST PENETRATE WOOD SUBSTRATE BY 5/8" MINIMUM THREAD LENGTH
- FASTENER SPACING VARIES BASED ON PROJECT SPECIFIC LOADS AND/OR LOCAL BUILDING CODES

**FLASHINGS** 

DISCLAIMER: DETAIL SHOWN FOR ILLUSTRATION PURPOSES ONLY, ACTUAL PROJECT DETAIL MAY VARY