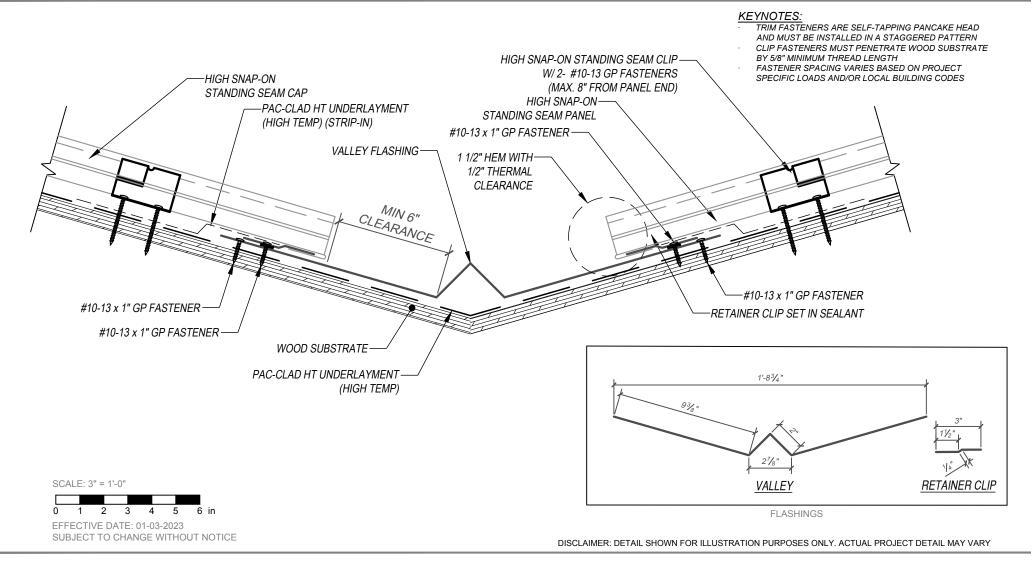

## HIGH SNAP-ON STANDING SEAM - WOOD SUBSTRATE DETAILS

## (WITH DIVERTER)

HIGH SNAP-ON STANDING SEAM