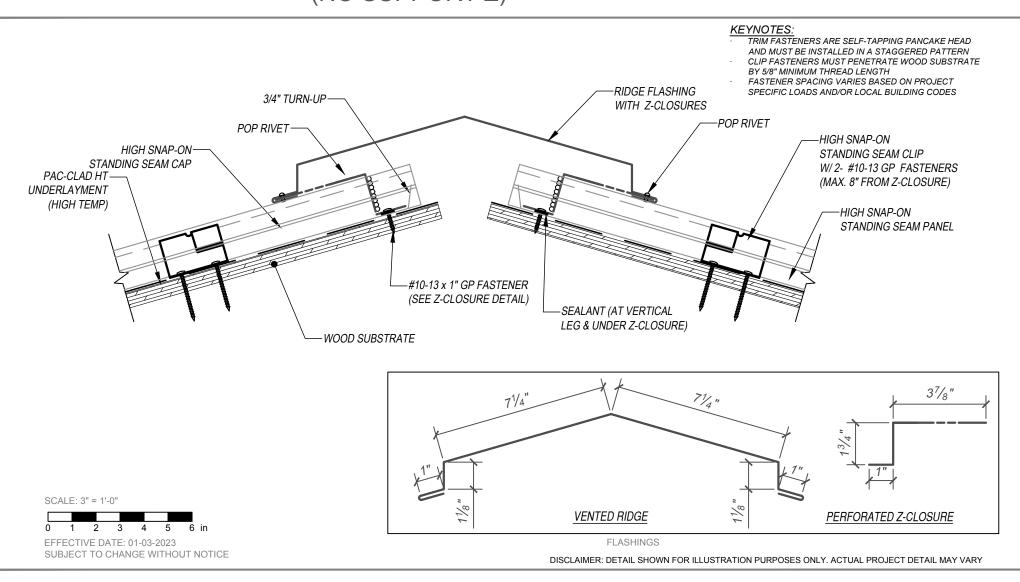

## HIGH SNAP-ON STANDING SEAM - WOOD SUBSTRATE DETAILS VENTED RIDGE - OPTION 2 (NO SUPPORT Z)

AILS HIGH SNAP-ON STANDING SEAM