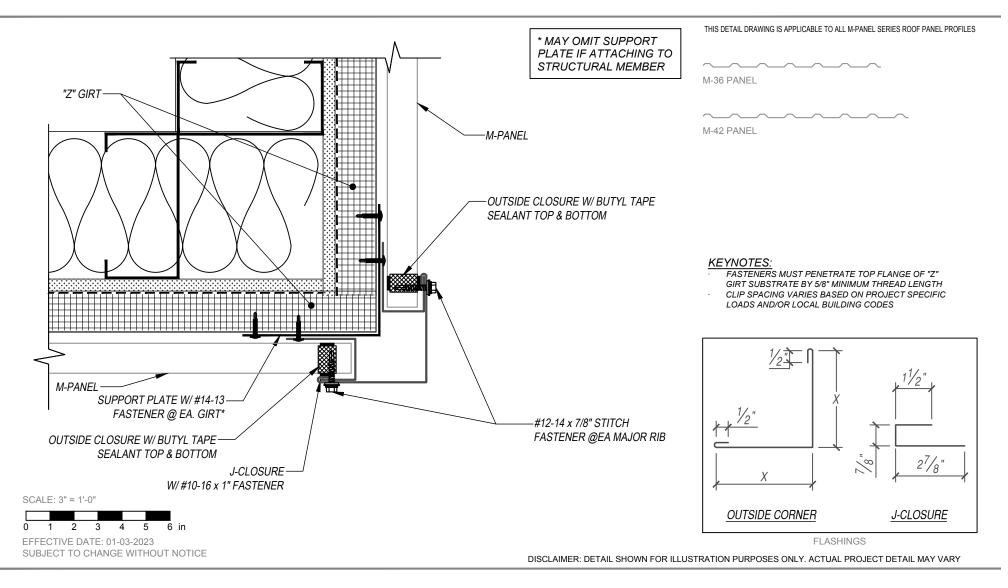

## M-PANEL - Z-GIRT OUTSIDE CORNER DETAIL

HORIZONTAL APPLICATION





## **PETERSEN ALUMINUM CORPORATION - PAC-CLAD.COM**

HQ: 1005 Tonne Road Elk Grove Village, IL 60007 P: 800-PAC-CLAD F: 800-722-7150 9060 Junction Drive Annapolis Junction, MD 20701 P: 800-344-1400 F: 301-953-7627

10551 PAC Road Tyler, TX 75707 P: 800-441-8661 F: 903-581-8592 102 Northpoint Parkway Acworth, GA 30102 P: 800-272-4482 F: 770-420-2533

SALES@PETERSENMAIL.COM

1800 S. 7th Ave., Suite 130 Phoenix, AZ 85007 P: 833-750-1935 F: 602-254-6504

9817 233rd Ave. E, Suite A Bonney Lake, WA 98391 P: 253-501-2450 F: N/A