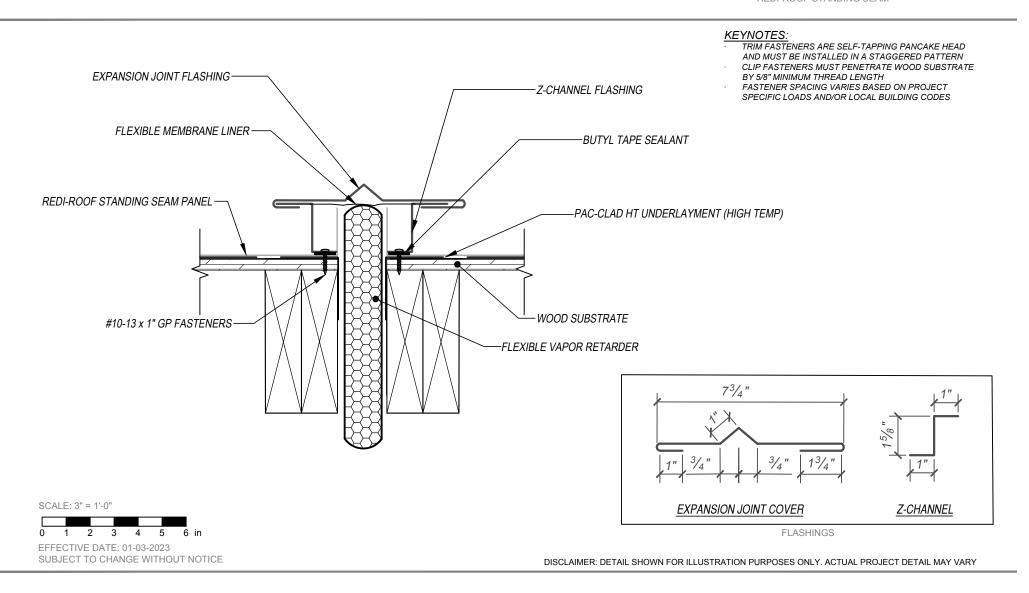

## REDI-ROOF STANDING SEAM - WOOD SUBSTRATE DETAILS

**EXPANSION JOINT - FIXED** 

REDI-ROOF STANDING SEAM