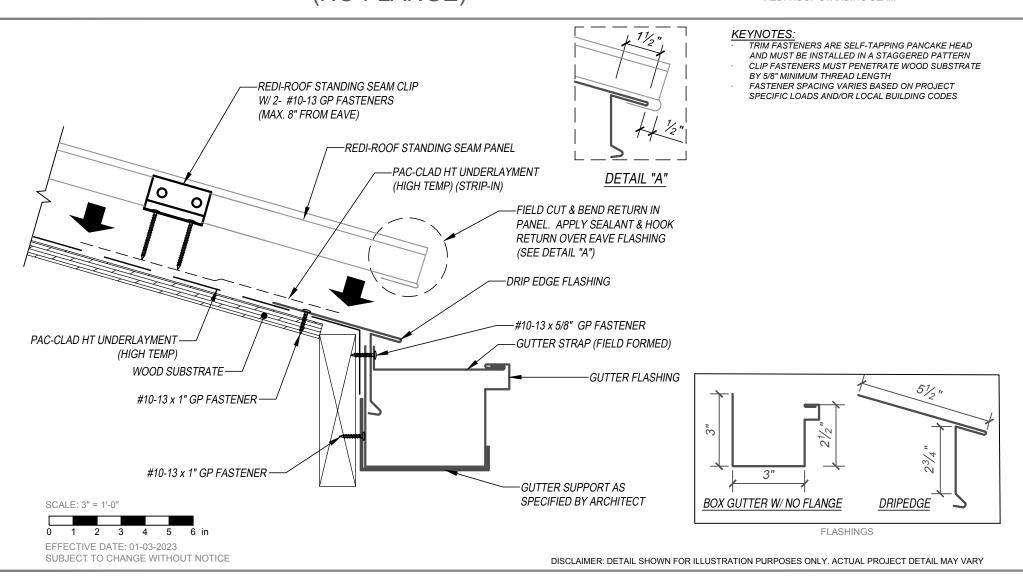

## REDI-ROOF STANDING SEAM - WOOD SUBSTRATE DETAILS GUTTER - OPTION 1 (NO FLANGE)