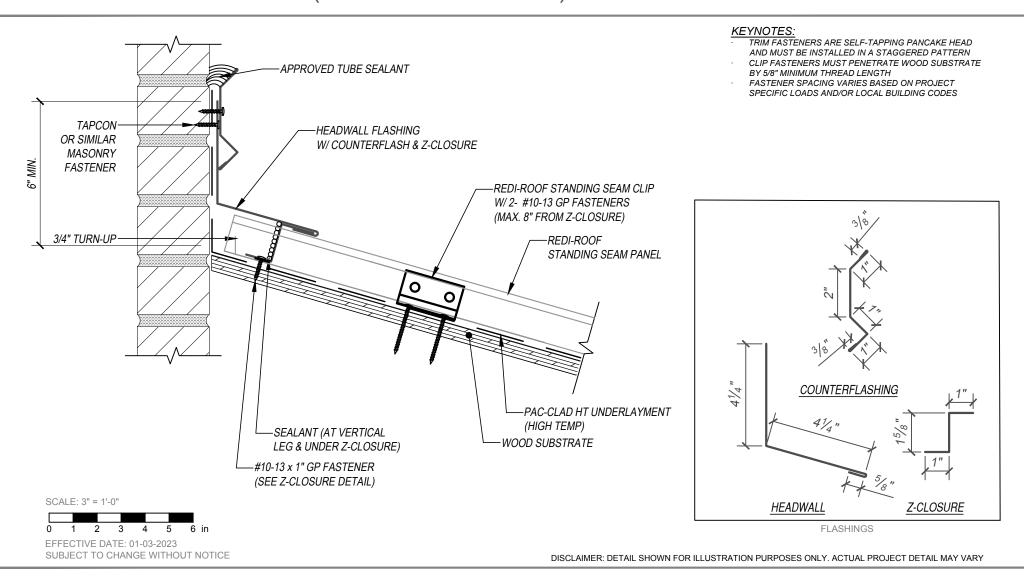

## REDI-ROOF STANDING SEAM - WOOD SUBSTRATE DETAILS HEADWALL - OPTION 3 (COUNTERFLASHING)

REDI-ROOF STANDING SEAM