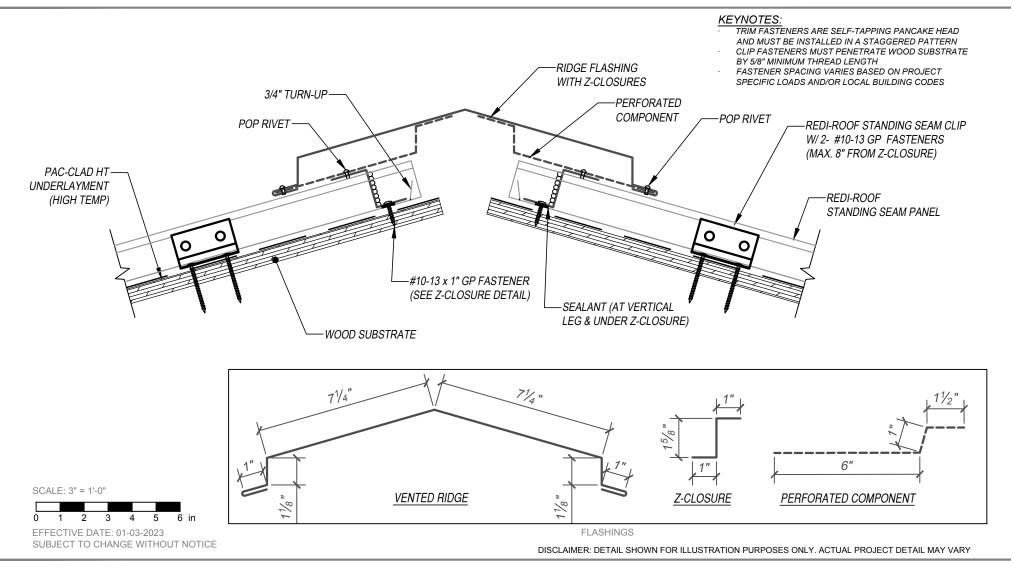

## REDI-ROOF STANDING SEAM - WOOD SUBSTRATE DETAILS VENTED RIDGE - OPTION 1 (PERFORATED COMPONENT)

TAILS REDI-ROOF STANDING SEAM