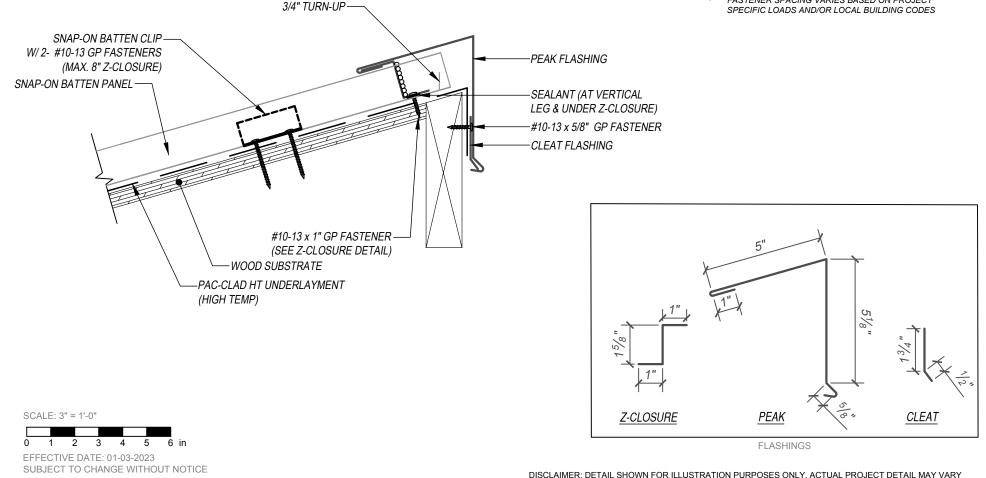

**SNAP-ON BATTEN - WOOD SUBSTRATE DETAILS PEAK - OPTION 1** (1/2 RIDGE - HIGH PEAK SIDE)

## KEYNOTES:

- TRIM FASTENERS ARE SELF-TAPPING PANCAKE HEAD AND MUST BE INSTALLED IN A STAGGERED PATTERN
- CLIP FASTENERS MUST PENETRATE WOOD SUBSTRATE BY 5/8" MINIMUM THREAD LENGTH
- FASTENER SPACING VARIES BASED ON PROJECT SPECIFIC LOADS AND/OR LOCAL BUILDING CODES