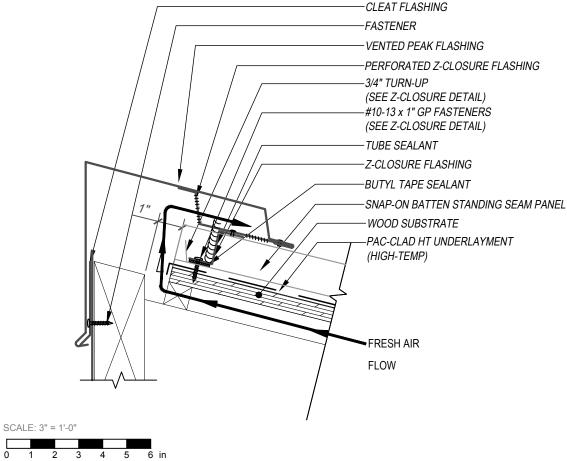

## PEAK - OPTION 2 (1/2 RIDGE -HIGH PEAK SIDE -VENTED)

## KEYNOTES:

- TRIM FASTENERS ARE SELF-TAPPING PANCAKE HEAD AND MUST BE INSTALLED IN A STAGGERED PATTERN
- CLIP FASTENERS MUST PENETRATE WOOD SUBSTRATE BY 5/8" MINIMUM THREAD LENGTH
- FASTENER SPACING VARIES BASED ON PROJECT SPECIFIC LOADS AND/OR LOCAL BUILDING CODES