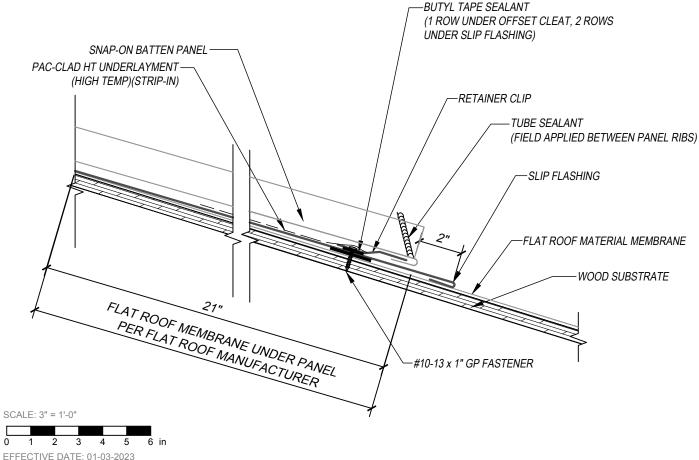

## SNAP-ON BATTEN - WOOD SUBSTRATE DETAILS

# TRANSITION TO MEMBRANE

### **★** NOTE:

# UNDERLAYMENT MUST HAVE NO CONTACT W/PVC MEMBRANE OR MATERIALS.

### KEYNOTES:

- TRIM FASTENERS ARE SELF-TAPPING PANCAKE HEAD
  AND MUST BE INSTALLED IN A STAGGERED PATTERN
- CLIP FASTENERS MUST PENETRATE WOOD SUBSTRATE
  BY 5/8" MINIMUM THREAD LENGTH
- FASTENER SPACING VARIES BASED ON PROJECT
  SPECIFIC LOADS AND/OR LOCAL BUILDING CODES