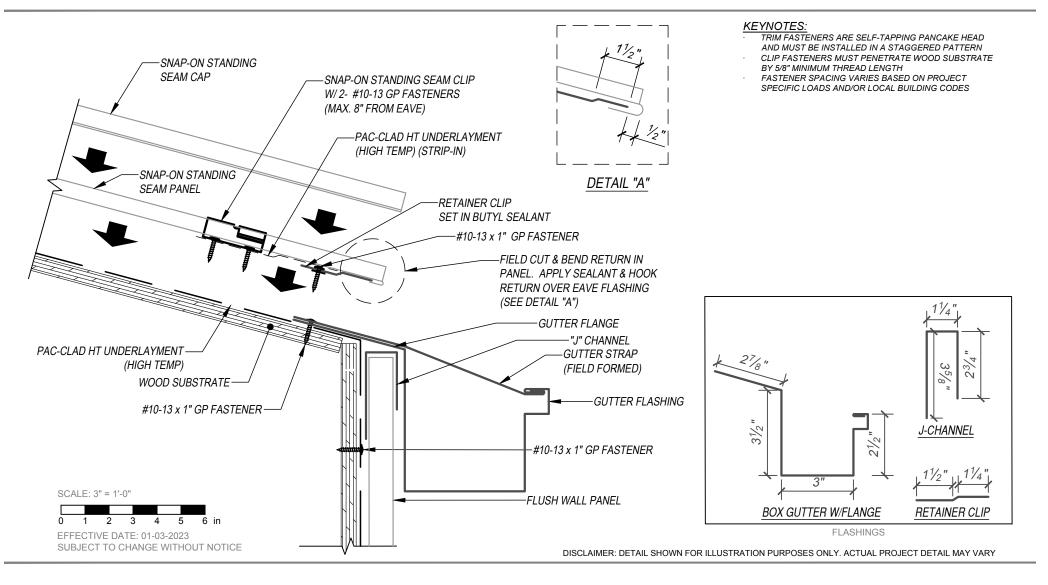

## SNAP-ON STANDING SEAM - WOOD SUBSTRATE DETAILS GUTTER - OPTION 3 (WITH FLANGE OVER FLUSH WALL PANEL)

SNAP ON STANDING SEAM