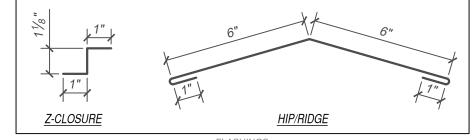

SNAP-ON STANDING SEAM - WOOD SUBSTRATE DETAILS HIP / RIDGE

SNAP ON STANDING SEAM

DISCLAIMER: DETAIL SHOWN FOR ILLUSTRATION PURPOSES ONLY. ACTUAL PROJECT DETAIL MAY VARY