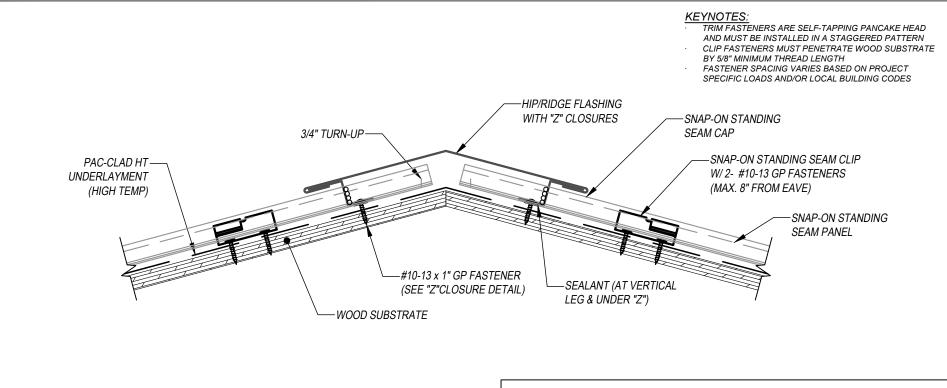

SNAP-ON STANDING SEAM - WOOD SUBSTRATE DETAILS HIP / RIDGE

SNAP ON STANDING SEAM

DISCLAIMER: DETAIL SHOWN FOR ILLUSTRATION PURPOSES ONLY. ACTUAL PROJECT DETAIL MAY VARY