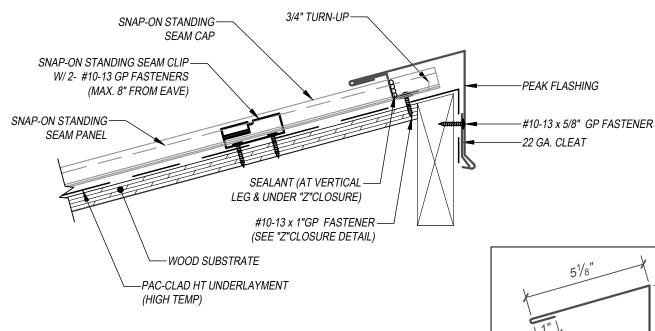

## PEAK - OPTION 1

(1/2 RIDGE - HIGH PEAK SIDE)

## KEYNOTES:

- TRIM FASTENERS ARE SELF-TAPPING PANCAKE HEAD AND MUST BE INSTALLED IN A STAGGERED PATTERN
- · CLIP FASTENERS MUST PENETRATE WOOD SUBSTRATE BY 5/8" MINIMUM THREAD LENGTH
- FASTENER SPACING VARIES BASED ON PROJECT SPECIFIC LOADS AND/OR LOCAL BUILDING CODES

PEAK

DEAK

SOLEAT

CLEAT

Z-CLOSURE

FLASHINGS

DISCLAIMER: DETAIL SHOWN FOR ILLUSTRATION PURPOSES ONLY. ACTUAL PROJECT DETAIL MAY VARY