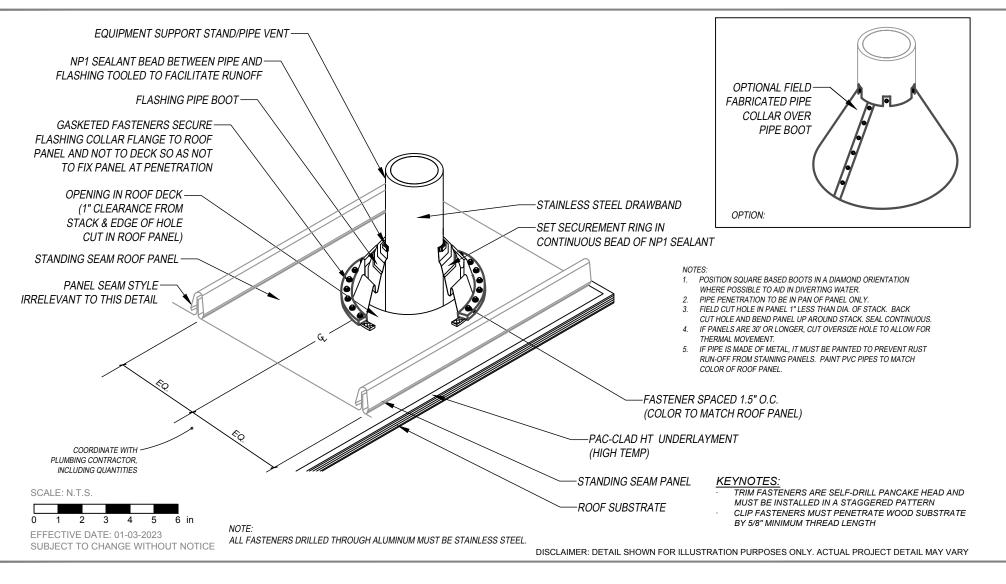

## SNAP-ON STANDING SEAM - WOOD SUBSTRATE DETAILS PIPE PENETRATION - OPTION 1 (FIXED)

SNAP ON STANDING SEAM