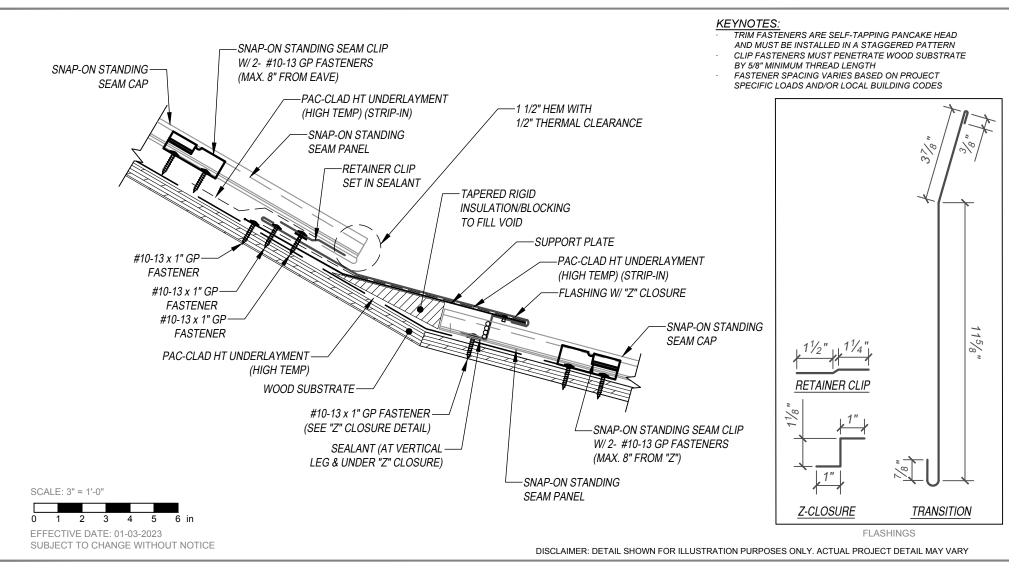

## SNAP-ON STANDING SEAM - WOOD SUBSTRATE DETAILS SLOPE CHANGE - OPTION 1 (STEEP SLOPE TO LOW SLOPE)