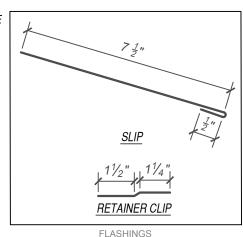

## KEYNOTES:

- TRIM FASTENERS ARE SELF-TAPPING PANCAKE
  HEAD AND MUST BE INSTALLED IN A STAGGERED
  PATTERN
- CLIP FASTENERS MUST PENETRATE WOOD
  SUBSTRATE BY 5/8" MINIMUM THREAD LENGTH
- FASTENER SPACING VARIES BASED ON PROJECT SPECIFIC LOADS AND/OR LOCAL BUILDING CODES