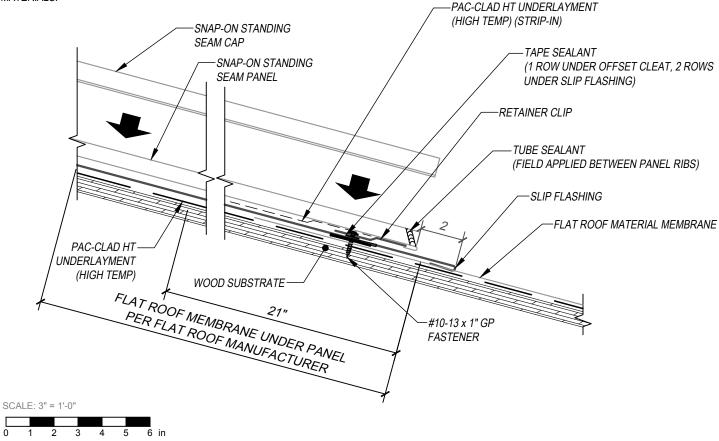

## SNAP-ON STANDING SEAM - WOOD SUBSTRATE DETAILS

## TRANSITION TO MEMBRANE

★ NOTE: UNDERLAYMENT MUST HAVE NO CONTACT W/PVC MEMBRANE OR MATERIALS.

## KEYNOTES:

- TRIM FASTENERS ARE SELF-TAPPING PANCAKE
  HEAD AND MUST BE INSTALLED IN A STAGGERED
  PATTERN
- CLIP FASTENERS MUST PENETRATE WOOD
  SUBSTRATE BY 5/8" MINIMUM THREAD LENGTH
- FASTENER SPACING VARIES BASED ON PROJECT SPECIFIC LOADS AND/OR LOCAL BUILDING CODES