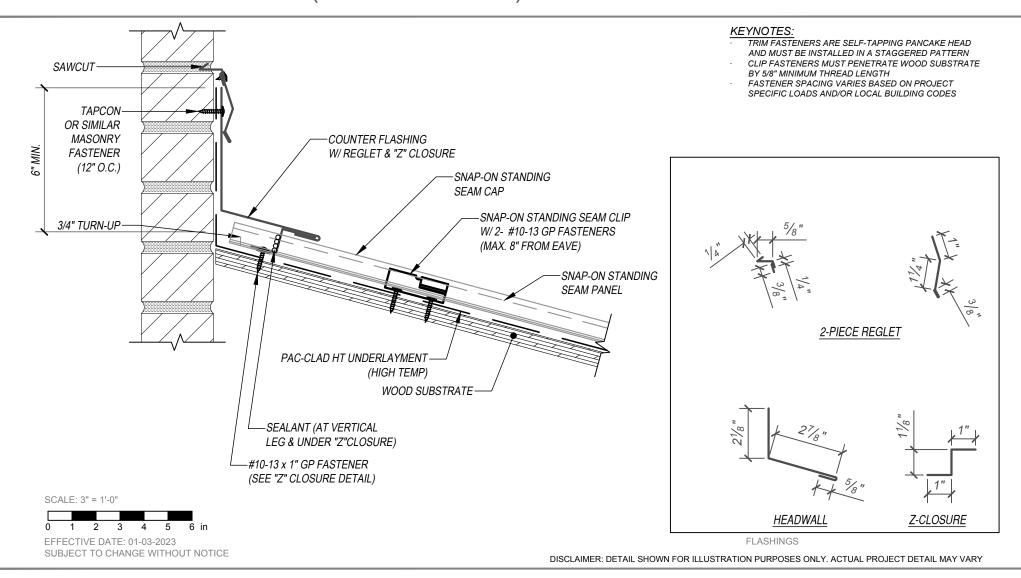

## SNAP-ON STANDING SEAM - WOOD SUBSTRATE DETAILS HEADWALL - OPTION 1 (2-PIECE REGLET)