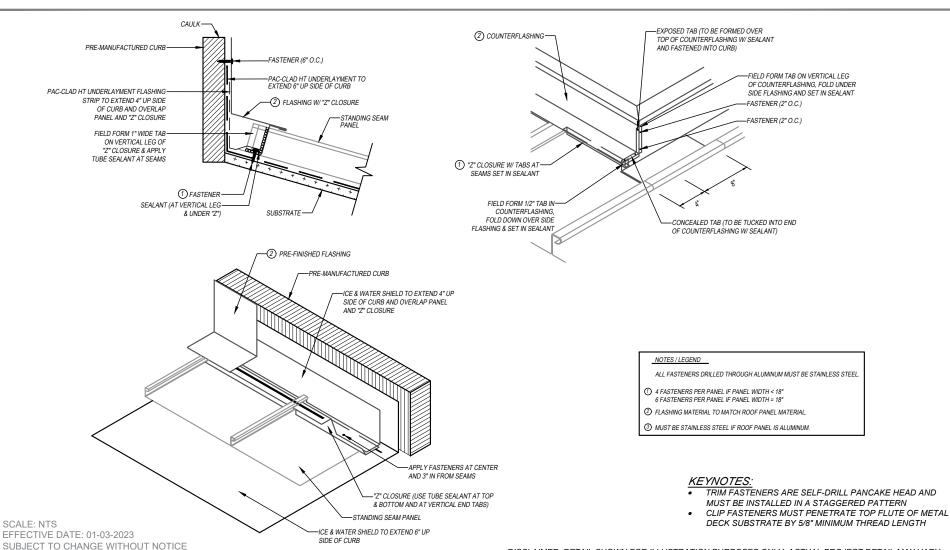

### TITE-LOC - METAL DECK / ISO SUBSTRATE DETAILS

# CURB - 1 of 2

PETERSEN ALUMINUM CORPORATION - PAC-CLAD.COM

DISCLAIMER: DETAIL SHOWN FOR ILLUSTRATION PURPOSES ONLY, ACTUAL PROJECT DETAIL MAY VARY

## TITE-LOC - METAL DECK / ISO SUBSTRATE DETAILS

**CURB - 2 of 2** 