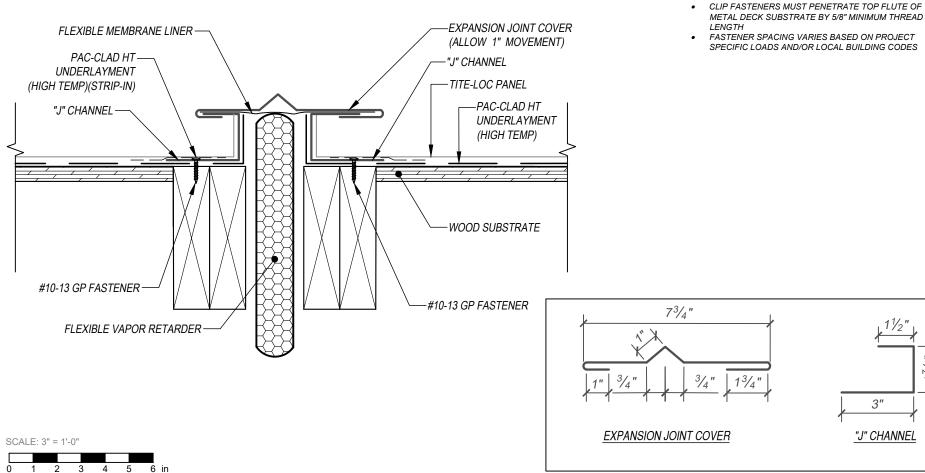

## **TITE-LOC - WOOD SUBSTRATE DETAILS EXPANSION JOINT - FLOATING**

TRIM FASTENERS ARE SELF-TAPPING PANCAKE HEAD AND MUST BE INSTALLED IN A STAGGERED PATTERN

1/2"

= %

7

FLASHINGS

DISCLAIMER: DETAIL SHOWN FOR ILLUSTRATION PURPOSES ONLY, ACTUAL PROJECT DETAIL MAY VARY

KEYNOTES: