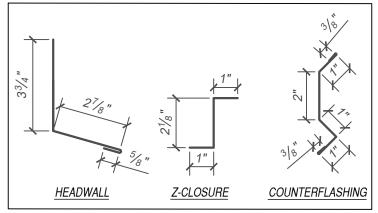

## SCALE: 3" = 1'-0" 0 1 2 3 4 5 6 in

EFFECTIVE DATE: 01-03-2023 SUBJECT TO CHANGE WITHOUT NOTICE

PETERSEN ALUMINUM CORPORATION - PAC-CLAD.COM