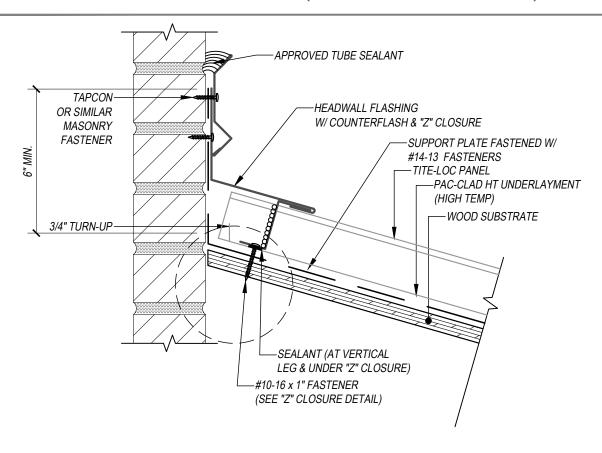

## TITE-LOC - WOOD SUBSTRATE DETAILS HEADWALL - OPTION 3 (COUNTERFLASING)

## KEYNOTES:

- TRIM FASTENERS ARE SELF-TAPPING PANCAKE HEAD
  AND MUST BE INSTALLED IN A STAGGERED PATTERN
- CLIP FASTENERS MUST PENETRATE TOP FLUTE OF METAL DECK SUBSTRATE BY 5/8" MINIMUM THREAD LENGTH
- FASTENER SPACING VARIES BASED ON PROJECT SPECIFIC LOADS AND/OR LOCAL BUILDING CODES