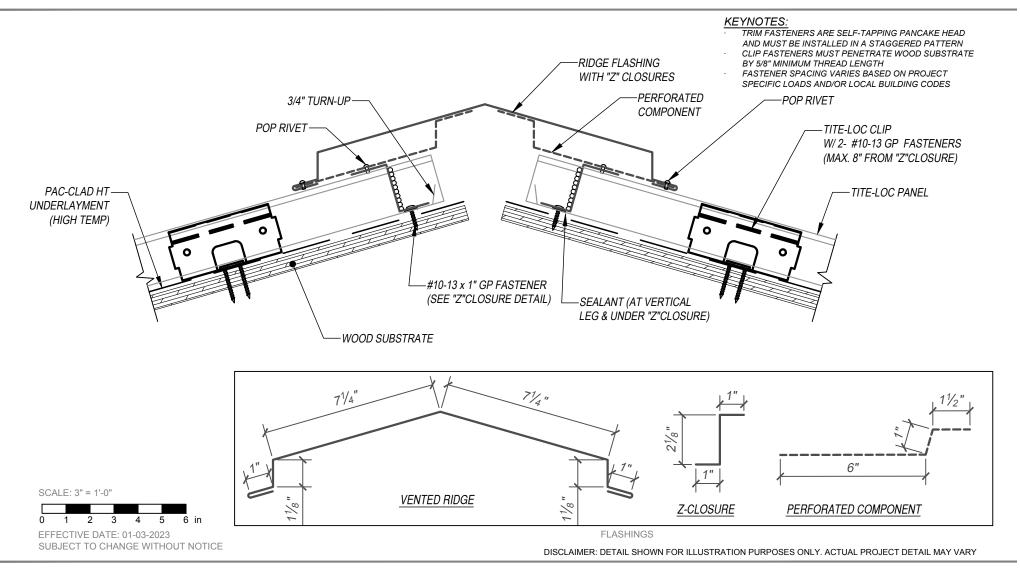

## TITE-LOC - WOOD SUBSTRATE DETAILS VENTED RIDGE - OPTION 1 (PERFORATED COMPONENT)