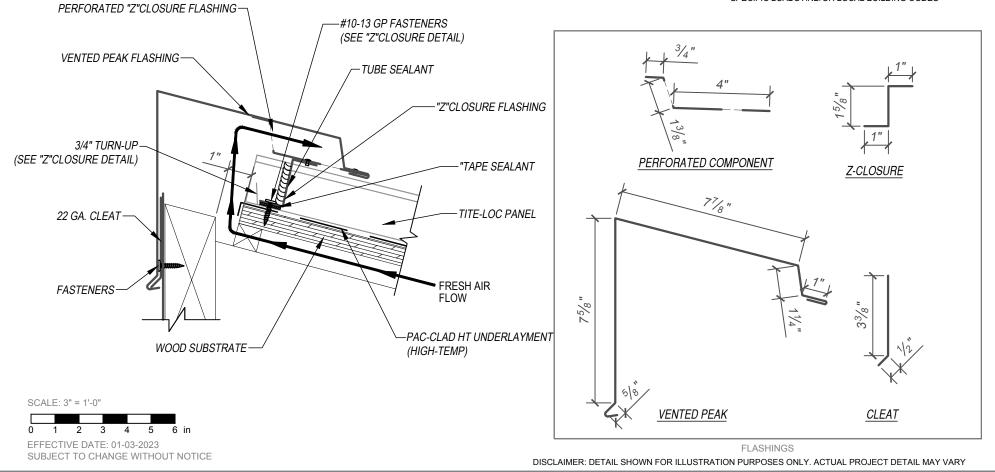

## TITE-LOC - WOOD SUBSTRATE DETAILS PEAK - OPTION 2 (1/2 RIDGE -HIGH PEAK SIDE -VENTED)

## KEYNOTES:

- TRIM FASTENERS ARE SELF-TAPPING PANCAKE HEAD AND MUST BE INSTALLED IN A STAGGERED PATTERN
- CLIP FASTENERS MUST PENETRATE WOOD SUBSTRATE BY 5/8" MINIMUM THREAD LENGTH
  FASTENER SPACING VARIES BASED ON PROJECT SPECIFIC LOADS AND/OR LOCAL BUILDING CODES