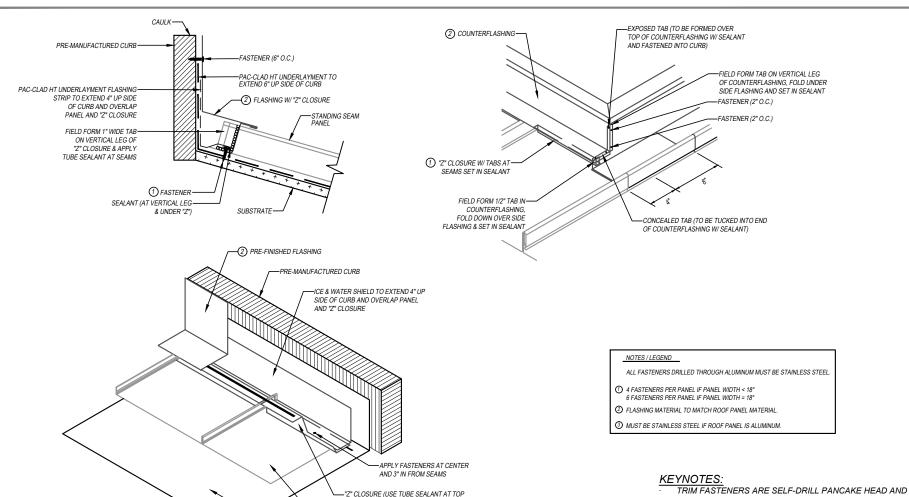

CURB - 1 of 2

DISCLAIMER: DETAIL SHOWN FOR ILLUSTRATION PURPOSES ONLY, ACTUAL PROJECT DETAIL MAY VARY

MUST BE INSTALLED IN A STAGGERED PATTERN

DECK SUBSTRATE BY 5/8" MINIMUM THREAD LENGTH

CLIP FASTENERS MUST PENETRATE TOP FLUTE OF METAL

## PETERSEN ALUMINUM CORPORATION - PAC-CLAD.COM

SCALE: NTS

EFFECTIVE DATE: 01-03-2023

SUBJECT TO CHANGE WITHOUT NOTICE

Tyler, TX 75707

P: 800-441-8661

F: 903-581-8592

& BOTTOM AND AT VERTICAL END TABS)

STANDING SEAM PANEL

-ICE & WATER SHIELD TO EXTEND 6" UP

SIDE OF CURB

SALES@PETERSENMAIL.COM

A CARLISLE COMPANY