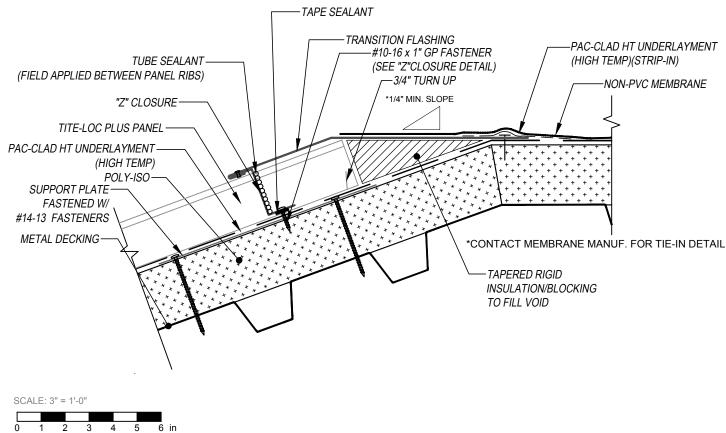

## TRANSITION FROM MEMBRANE

## KEYNOTES:

- TRIM FASTENERS ARE SELF-TAPPING PANCAKE HEAD AND MUST BE INSTALLED IN A STAGGERED PATTERN
- CLIP FASTENERS MUST PENETRATE TOP FLUTE OF METAL DECK SUBSTRATE BY 5/8" MINIMUM THREAD LENGTH
- FASTENER SPACING VARIES BASED ON PROJECT SPECIFIC LOADS AND/OR LOCAL BUILDING CODES