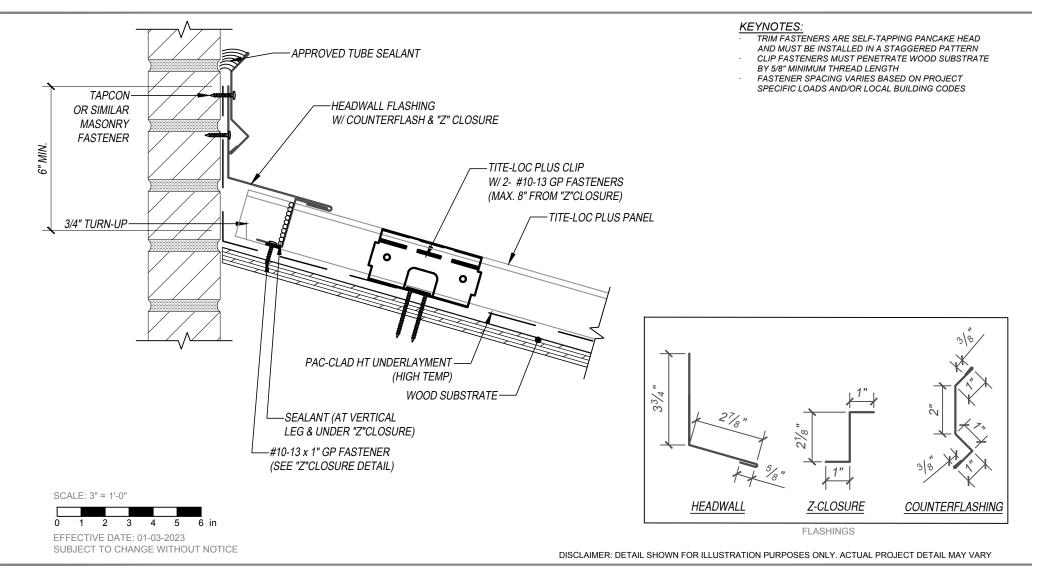

## TITE-LOC PLUS - WOOD SUBSTRATE DETAILS HEADWALL - OPTION 3 (COUNTERFLASING)





## **PETERSEN ALUMINUM CORPORATION - PAC-CLAD.COM**

HQ: 1005 Tonne Road Elk Grove Village, IL 60007 P: 800-PAC-CLAD F: 800-722-7150 9060 Junction Drive Annapolis Junction, MD 20701 P: 800-344-1400 F: 301-953-7627

## 10551 PAC Road Tyler, TX 75707 P: 800-441-8661 F: 903-581-8592

102 Northpoint Parkway Acworth, GA 30102 P: 800-272-4482 F: 770-420-2533

SALES@PETERSENMAIL.COM

1800 S. 7th Ave., Suite 130 Phoenix, AZ 85007 P: 833-750-1935 F: 602-254-6504

9817 233rd Ave. E, Suite A Bonney Lake, WA 98391 P: 253-501-2450 F: N/A