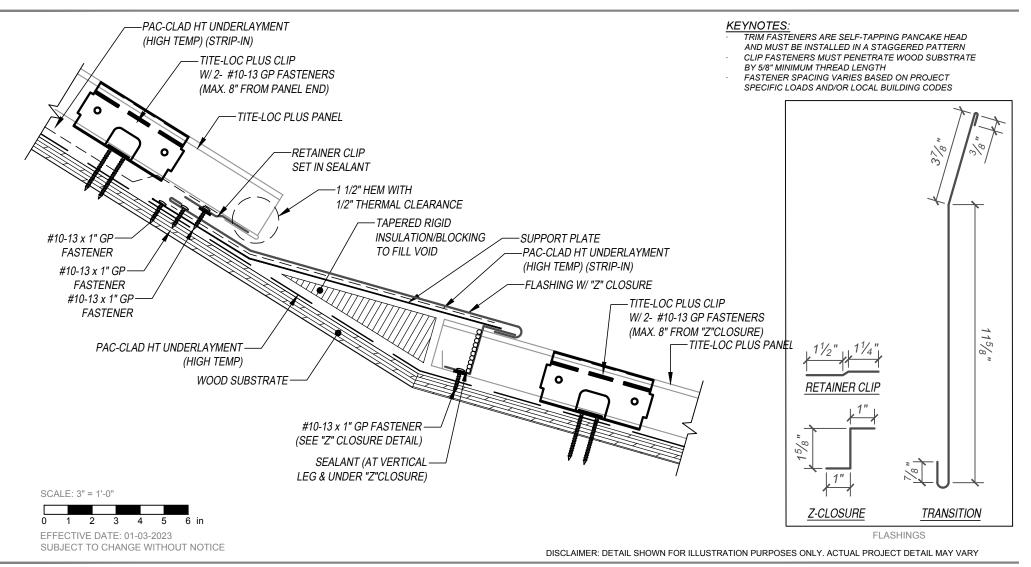

## TITE-LOC PLUS - WOOD SUBSTRATE DETAILS SLOPE CHANGE - OPTION 1 (STEEP SLOPE TO LOW SLOPE)