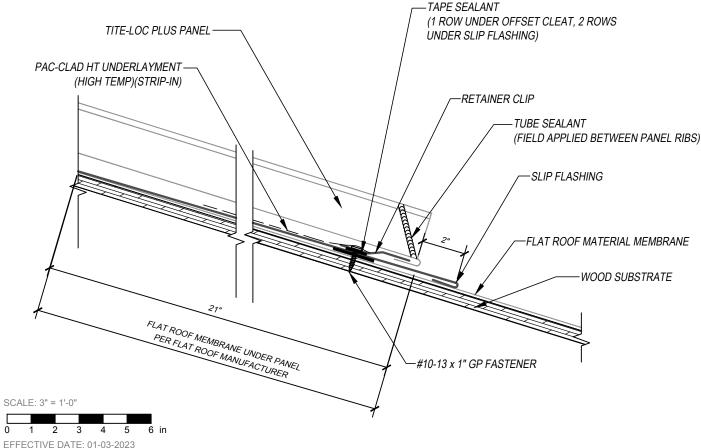

# TRANSITION TO MEMBRANE

### **★** NOTE:

UNDERLAYMENT MUST HAVE NO CONTACT W/PVC MEMBRANE OR MATERIALS.

## KEYNOTES:

- TRIM FASTENERS ARE SELF-TAPPING PANCAKE
  HEAD AND MUST BE INSTALLED IN A STAGGERED
  PATTERN
- CLIP FASTENERS MUST PENETRATE WOOD
  SUBSTRATE BY 5/8" MINIMUM THREAD LENGTH
- FASTENER SPACING VARIES BASED ON PROJECT SPECIFIC LOADS AND/OR LOCAL BUILDING CODES