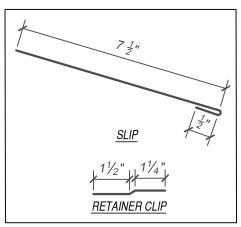

## KEYNOTES:

- TRIM FASTENERS ARE SELF-TAPPING PANCAKE
  HEAD AND MUST BE INSTALLED IN A STAGGERED
  PATTERN
- CLIP FASTENERS MUST PENETRATE WOOD
  SUBSTRATE BY 5/8" MINIMUM THREAD LENGTH
- FASTENER SPACING VARIES BASED ON PROJECT SPECIFIC LOADS AND/OR LOCAL BUILDING CODES