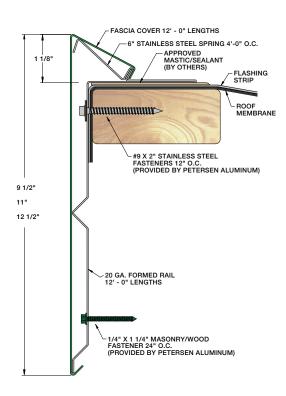

### SIZES

| Face Heights | Nailer Coverage |
|--------------|-----------------|
| 91⁄2″        | 5 Nailers       |
| 11"          | 6 Nailers       |
| 121⁄2"       | 7 Nailers       |

## **PRODUCT FEATURES**

- Quick lead times to keep projects on schedule
- Economically priced and easy to install
- Available in face height up to 12"
- Pre-punched, slotted holes for precise fastener placement
- Wide variety of colors and finishes
- Convenient 12' lengths
- Reusable and recyclable material
- Efficient design eliminates need for stripping in/heat welding
- Factory fabricated miters and scuppers available
- All fasteners are included