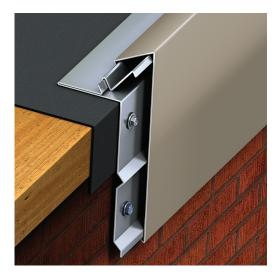

# PAC EXTENDED SNAP EDGE FASCIA

# BUILT-UP/MODIFIED VERSION

## **PRODUCT FEATURES**

- Quick lead times to keep projects on schedule
- Economically priced and easy to install
- Available in face height up to 12"
- Pre-punched, slotted holes for precise fastener placement
- Wide variety of colors and finishes
- Convenient 12' lengths
- Reusable and recyclable material
- Efficient design eliminates need for stripping in/heat welding
- Factory fabricated miters and scuppers available
- All fasteners are included