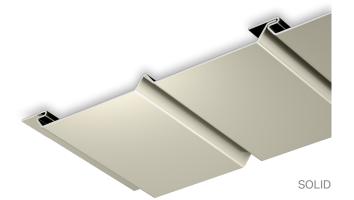

### PRODUCT FEATURES

- ▶ Three profiles available
- ▶ Perforation available for ventilation on aluminum only
- ▶ Roll-formed to exact lengths
- ▶ Matching "J" trim available
- ▶ 30-year non-prorated finish warranty