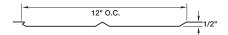

# PAC-750 SOFFIT

#### **MATERIALS SPECS**

.032 aluminum 12" O.C. 1/2" High



### PRODUCT FEATURES

- ▶ Three profiles available
- ▶ Perforation available for ventilation on aluminum only
- ▶ Roll-formed to exact lengths
- ▶ Matching "J" trim available
- ▶ 30-year non-prorated finish warranty

▶ 36 stocked colors (.032 aluminum)

### FLORIDA BUILDING PRODUCT APPROVALS

Please refer to pac-clad.com or your local factory for specific product approval numbers for soffit panels.

## **OPEN AIR PERCENTAGES FOR PAC-750**

(these percentages are nominal and may vary per profile)

- ▶ Half vented 6%
- Full vented 12%