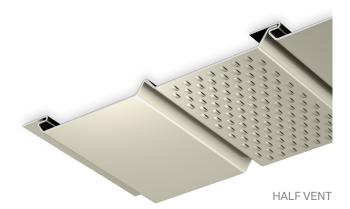

### PRODUCT FEATURES

- ▶ Three profiles available
- ▶ Perforation available for ventilation on aluminum only
- ▶ Roll-formed to exact lengths
- ▶ Matching "J" trim available
- ▶ 30-year non-prorated finish warranty

## **OPEN AIR PERCENTAGES FOR PAC-750**

(these percentages are nominal and may vary per profile)

- ▶ Half vented 6%
- Full vented 12%