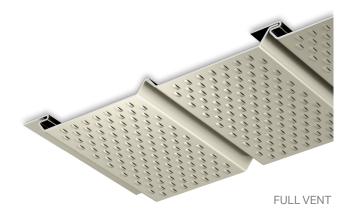

### PRODUCT FEATURES

- ▶ Three profiles available
- ▶ Perforation available for ventilation on aluminum only
- ▶ Roll-formed to exact lengths
- ▶ Matching "J" trim available
- ▶ 30-year non-prorated finish warranty

## **OPEN AIR PERCENTAGES FOR PAC-750**

(these percentages are nominal and may vary per profile)

- ▶ Half vented 6%
- Full vented 12%