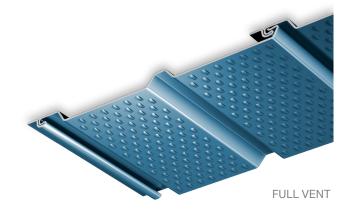

### PRODUCT FEATURES

- ▶ Three profiles available
- ▶ Perforation available for ventilation on aluminum only
- ▶ Roll-formed to exact lengths
- ▶ Matching "J" trim available
- ▶ 30-year non-prorated finish warranty

# OPEN AIR PERCENTAGES FOR PAC-850

(these percentages are nominal and may vary per profile)

- ▶ Half vented 6%
- Full vented 12%