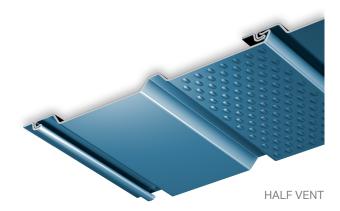

### PRODUCT FEATURES

- ▶ Three profiles available
- ▶ Perforation available for ventilation on aluminum only
- ▶ Roll-formed to exact lengths
- ▶ Matching "J" trim available
- ▶ 30-year non-prorated finish warranty

# OPEN AIR PERCENTAGES FOR PAC-850

(these percentages are nominal and may vary per profile)

- ▶ Half vented 6%
- Full vented 12%