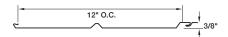

# PAC-850 SOFFIT

MATERIALS SPECS

.032 aluminum 12" O.C. 3/8" High



### PRODUCT FEATURES

- ▶ Three profiles available
- ▶ Perforation available for ventilation on aluminum only
- ▶ Roll-formed to exact lengths
- ▶ Matching "J" trim available
- ▶ 30-year non-prorated finish warranty

#### MATERIAL

▶ 36 stocked colors (.032 aluminum)

## ASTM TESTS

ASTM E330

#### FLORIDA BUILDING PRODUCT APPROVALS

Please refer to pac-clad.com or your local factory for specific product approval numbers for soffit panels.

# OPEN AIR PERCENTAGES FOR PAC-850

(these percentages are nominal and may vary per profile)

- ▶ Half vented 6%
- Full vented 12%