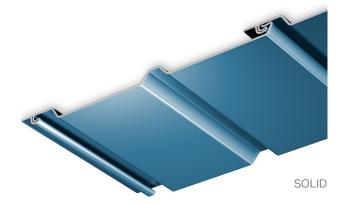

### PRODUCT FEATURES

- ▶ Three profiles available
- ▶ Perforation available for ventilation on aluminum only
- ▶ Roll-formed to exact lengths
- ▶ Matching "J" trim available
- ▶ 30-year non-prorated finish warranty

#### MATERIAL

▶ 36 stocked colors (.032 aluminum)