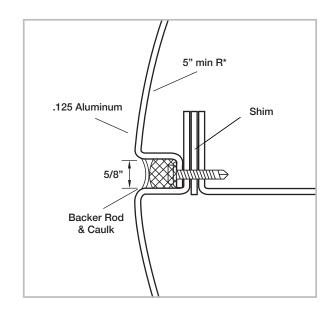

- ▶ The PAC-1000C Caulk Joint column cover is designed to leave a small open vertical reveal where the sections meet. Backer rod and caulk are applied to the vertical reveal joint to complete the installation.
- ▶ The PAC-1000C round column covers can be fabricated to various diameters.
- Please contact Petersen for complete details regarding our fabrication flexibility and capabilities.

## MATERIALS

- .063 .125 aluminum
- ▶ 4mm composite aluminum
- ▶ 16 gauge stainless steel