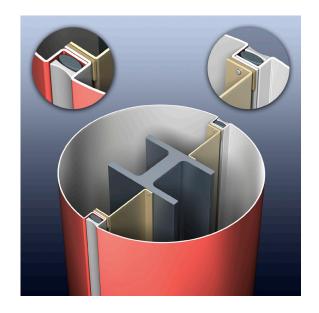

- ▶ The PAC-1000C Caulk Joint column cover is designed to leave a small open vertical reveal where the sections meet. Backer rod and caulk are applied to the vertical reveal joint to complete the installation.
- ▶ The PAC-1000C round column covers can be fabricated to various diameters.
- Please contact Petersen for complete details regarding our fabrication flexibility and capabilities.