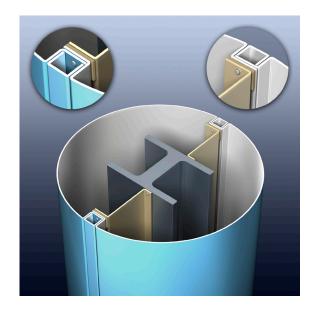

- The PAC-1000R Reveal Joint column cover is designed to leave a small open vertical reveal where the sections meet. A metal channel filler is fabricated to fit into the vertical joint and is set in sealant for a clean, easy installation.
- ▶ The PAC-1000R round column covers can be fabricated to various diameters.
- Please contact Petersen for complete details regarding our fabrication flexibility and capabilities.