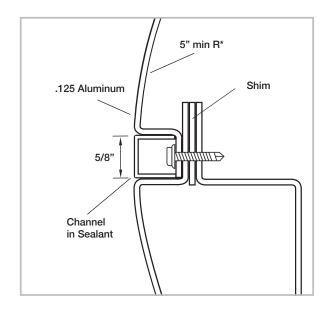

- The PAC-1000R Reveal Joint column cover is designed to leave a small open vertical reveal where the sections meet. A metal channel filler is fabricated to fit into the vertical joint and is set in sealant for a clean, easy installation.
- ▶ The PAC-1000R round column covers can be fabricated to various diameters.
- Please contact Petersen for complete details regarding our fabrication flexibility and capabilities.