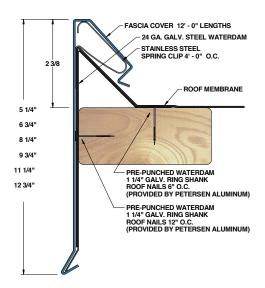

## **SIZES**

| Face Heights | Nailer Coverage |
|--------------|-----------------|
| 51/4"        | 1 Nailers       |
| 63/4"        | 2 Nailers       |
| 81/4"        | 3 Nailers       |
| 93/4"        | 4 Nailers       |
| 111/4"       | 5 Nailers       |
| 123/4"       | 6 Nailers       |

# **PRODUCT FEATURES**

- Wide variety of gauges and face sizes
- ▶ Superior, efficient engineering for ease of installation
- ▶ Non-penetrating design eliminates stripping-in
- ▶ Snap-on configuration eliminates field crimping
- Dual attachment points to accommodate roof irregularities
- ▶ Concealed splice plates allow for cleaner design
- Extruded aluminum anchor bar securely terminates the membrane
- ▶ Pre-punched holes for precise fastener placement
- Raised button hole on waterdam vertical face simplifies installation
- Wide variety of colors and finishes
- ▶ Convenient 12' lengths
- ▶ Reusable and recyclable material
- ▶ Custom and radius capabilities available
- ▶ Superior watertight integrity of the installation
- ▶ 20-Year, 120 mph wind warranty available