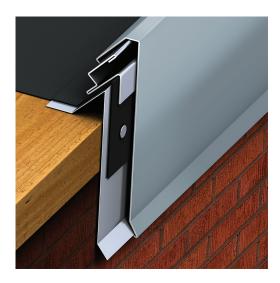

# **PRODUCT FEATURES**

- Wide variety of gauges and face sizes
- ▶ Superior, efficient engineering for ease of installation
- ▶ Non-penetrating design eliminates stripping-in
- ▶ Snap-on configuration eliminates field crimping
- Dual attachment points to accommodate roof irregularities
- ▶ Concealed splice plates allow for cleaner design
- Extruded aluminum anchor bar securely terminates the membrane
- ▶ Pre-punched holes for precise fastener placement
- Raised button hole on waterdam vertical face simplifies installation
- Wide variety of colors and finishes
- ▶ Convenient 12' lengths
- ▶ Reusable and recyclable material
- ▶ Custom and radius capabilities available
- ▶ Superior watertight integrity of the installation
- ▶ 20-Year, 120 mph wind warranty available