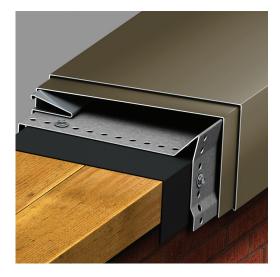

# PAC-TITE GOLD COPING

## **PRODUCT FEATURES**

- Elimination of field-crimping for certain products
- Wide variety of colors and finishes
- Compliant with most relevant building codes
- Superior, efficient design for ease of installation
- Custom fabricated to the specific job requirements to ensure superior fit
- Extensively tested for reliable, long-term performance
- Convenient 12' lengths
- Reusable and recyclable material
- Custom and radius capabilities available