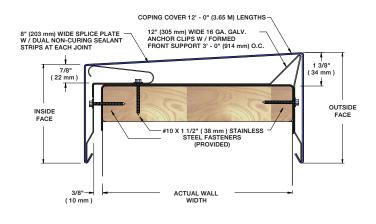

# PAC-TITE GOLD COPING

## **PRODUCT FEATURES**

- Elimination of field-crimping for certain products
- Wide variety of colors and finishes
- Compliant with most relevant building codes
- Superior, efficient design for ease of installation
- Custom fabricated to the specific job requirements to ensure superior fit
- Extensively tested for reliable, long-term performance
- Convenient 12' lengths
- Reusable and recyclable material
- Custom and radius capabilities available