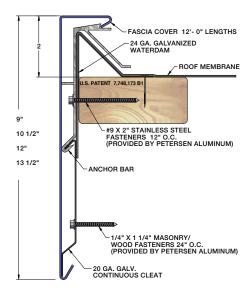

# PAC-TITE WT EXTENDED CANTED FASCIA

### GALVANIZED WATERDAM VERSION

#### **SIZES**

| Face Heights | Nailer Coverage |
|--------------|-----------------|
| 9"           | 1 Nailers       |
| 101/2"       | 2 Nailers       |
| 12"          | 3 Nailers       |
| 131/2"       | 4 Nailers       |

#### PRODUCT FEATURES

- ▶ Unique design keeps flange out of the waterline
- Extruded aluminum anchor bar securely terminates the membrane
- Unmatched uplift protection in roof edge applications
- ▶ Snap-On cover eliminates crimping
- ▶ Pre-punched holes for precise fastener placement
- Includes anchor bar EPDM splice plates and required fasteners
- ▶ Concealed splice plates allow for cleaner design
- Non-penetrating design eliminates need for stripping in/ heat welding
- ▶ Superior watertight integrity of the installation
- Extensively tested to exceed industry standards
- ▶ Slotted holes allow for thermal movement
- ▶ Lifetime, 215 mph wind warranty available
- Wide variety of colors and finishes
- ▶ Convenient 12' Lengths
- ▶ Custom and radius capabilities available
- ▶ Reusable and recyclable for reinstallation