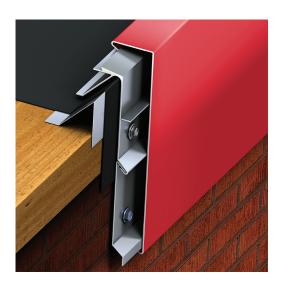

# PAC-TITE WT EXTENDED CANTED FASCIA

#### PRODUCT FEATURES

- ▶ Unique design keeps flange out of the waterline
- Extruded aluminum anchor bar securely terminates the membrane
- Unmatched uplift protection in roof edge applications
- ▶ Snap-On cover eliminates crimping
- ▶ Pre-punched holes for precise fastener placement
- Includes anchor bar EPDM splice plates and required fasteners
- ▶ Concealed splice plates allow for cleaner design
- Non-penetrating design eliminates need for stripping in/ heat welding
- ▶ Superior watertight integrity of the installation
- Extensively tested to exceed industry standards
- ▶ Slotted holes allow for thermal movement
- ▶ Lifetime, 215 mph wind warranty available
- Wide variety of colors and finishes
- ▶ Convenient 12' Lengths
- ▶ Custom and radius capabilities available
- ▶ Reusable and recyclable for reinstallation